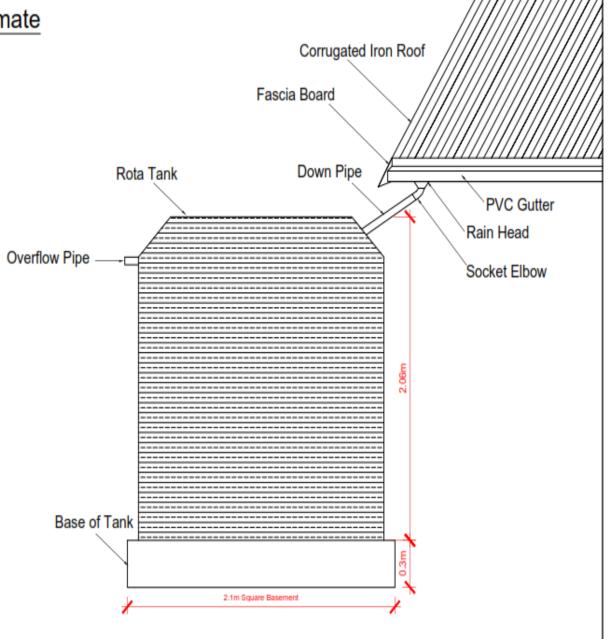

# RAIN WATER HARVEST & FREE WATER TANK

## Plan & Estimate

| Item             | Description      | UOM  | Qty | Unit Price | Total    |
|------------------|------------------|------|-----|------------|----------|
| 1                | Gutter           | Lgth | 3   | \$20.95    | \$62.85  |
| 2                | Spouting bracket | No   | 18  | \$0.95     | \$17.10  |
| 3                | Expansion outlet | No   | 1   | \$9.48     | \$9.48   |
|                  | Stop end L/R     | No   | 2   | \$2.00     | \$4.00   |
| 4<br>5<br>6<br>7 | Down pipe 80mm   | lgth | 1   | \$21.71    | \$21.71  |
| 6                | Socket bend      | No   | 1   | \$7.86     | \$7.86   |
| 7                | Glue             | tin  | 1   | \$1.73     | \$1.73   |
| 8                | Block 6"         | no   | 43  | \$1.60     | \$68.80  |
| 9                | 1/2"rod          | lgth | 3   | \$10.00    | \$30.00  |
| 10               | Portland cement  | bag  | 3   | \$11.00    | \$33.00  |
| 11               | 3/8 Rod          | lgth | 4   | \$3.05     | \$12.20  |
| 12               | Sand             | bag  | - 4 | \$6.00     | \$24.00  |
| 13               | 20mm crush metal | bag  | 4   | \$7.00     | \$28.00  |
|                  |                  |      | T.  | Total      | \$320.73 |